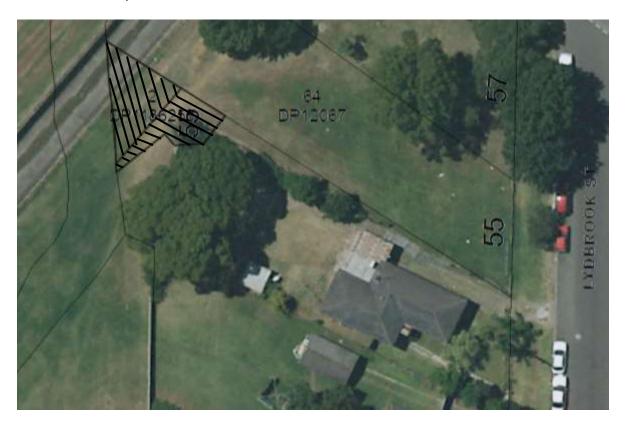

MAP 24: Part 55 Lydbrook Street, Westmead

Area recommended to be rezoned from R4 (High Density Residential) to W1 (Natural Waterways)

Area recommended to be rezoned from R4 (High Density Residential) to RE1 (Public Recreation)