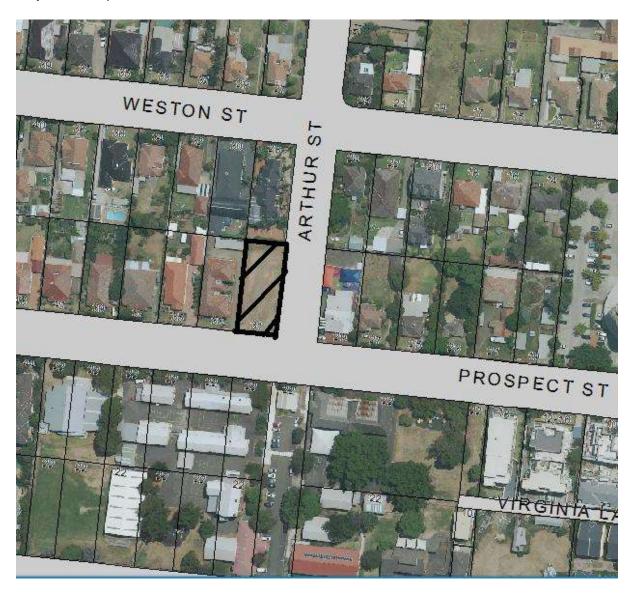

Map 7: 31 Prospect Street, Rosehill

Area recommended to be removed from the Land Reservation Acquisition Map (Local Open Space).

Map 8: Part 124 O'Connell Street, North Parramatta