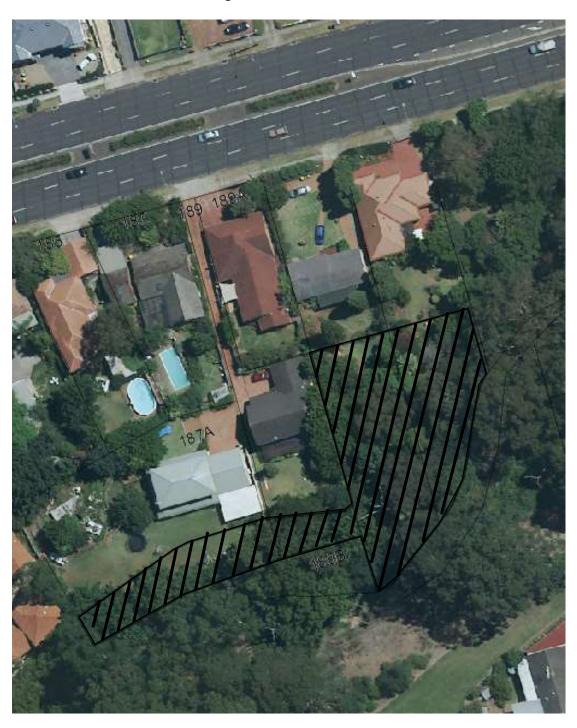

MAP 5: 187A, 189, 191 & 193 Kissing Point Road, Dundas

Area recommended to be removed from the Land Reservation Acquisition Map (Environmental Conservation) and added to the Natural Resources – Biodiversity Map and the Natural Resources – Riparian Land & Waterways Map.

Rezone subject lands from E2 (Environmental Conservation) and W1 (Natural Waterways) to R2 (Low Density Residential).

MAP 6: 4 and 16 Wellington Road, South Granville

Area recommended to be removed from the Land Reservation Acquisition Map (Environmental Conservation) and rezoned from E2 (Environmental Conservation) and W1 (Natural Waterways) to R2 (Low Density Residential).