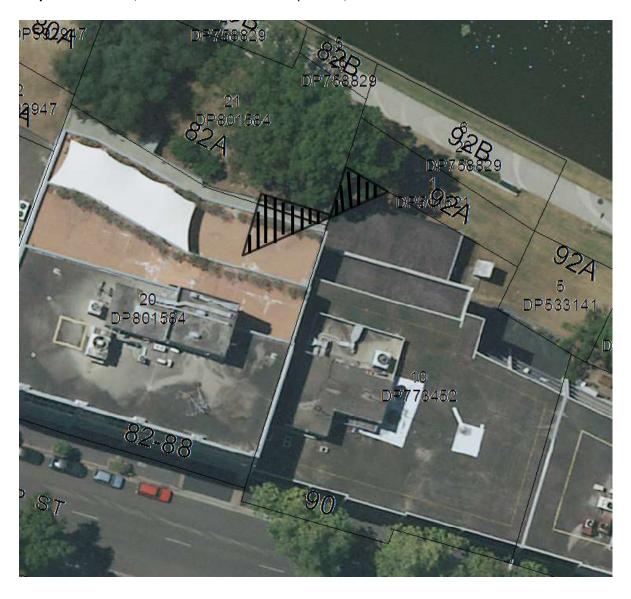

## PROPOSED AMENDMENTS TO LAND RESERVATION ACQUISITION MAP - PARRAMATTA CITY CENTRE LEP 2007 – Existing reservations proposed to be removed

Map 26: Part 82-88, Part 82A and Part 90 Phillip Street, Parramatta.

Area recommended to be removed from the Land Reservation Acquisition Map (Regional Open Space).

MAP 27: Part of No. 118 Church Street, Parramatta.

Area recommended to be removed from the Land Reservation Acquisition Map (Local Road Widening).