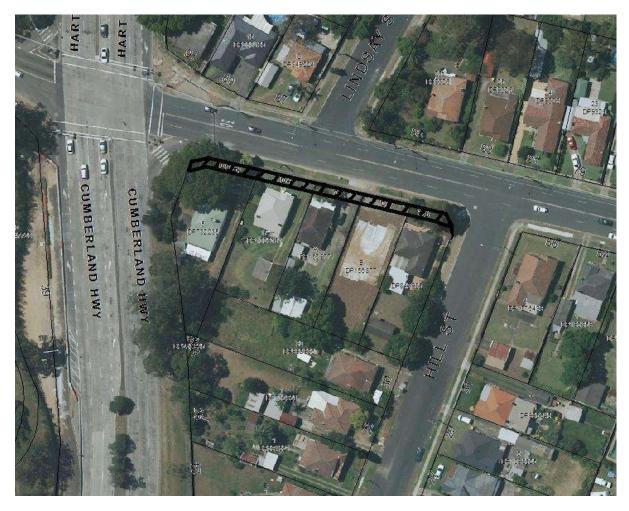

#### PROPOSED AMENDMENTS TO LAND RESERVATION ACQUISITION MAPS - PARRAMATTA LEP 2011 – Existing reservations proposed to be removed

MAP 1: 153 George Street, Parramatta

Area recommended to be retained as a reservation

Area recommended to be removed from the Land Reservation Acquisition Map (Local Open Space) and rezoned from RE1 (Public Recreation) to RE2 (Private Recreation).

MAP 2: 1 Park Road, Rydalmere

Area recommended to be removed from the Land Reservation Acquisition Map (Local Open Space)