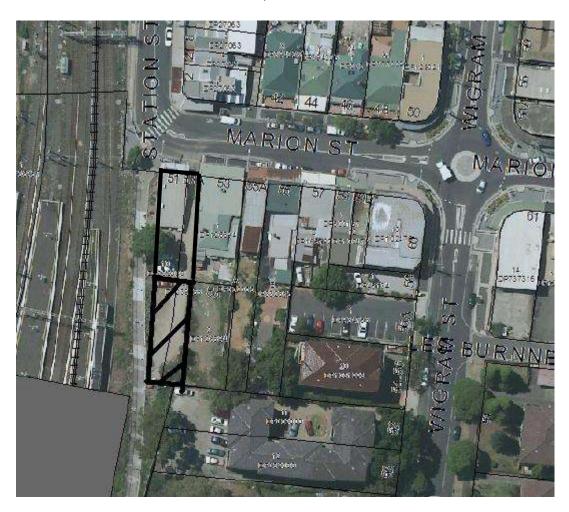

#### PROPOSED AMENDMENTS TO LAND RESERVATION ACQUISITION MAP - PARRAMATTA LEP 2011 – New reservations proposed to be added

MAP 9: Rear of 51 and 53A Marion Street, Harris Park.

Area recommended to be added to the Land Reservation Acquisition Map (Public Car Park).

Rezone lots from unzoned to B1 (Neighbourhood zone) as exhibited under Amendment 9 of PLEP 2011.

MAP 10: Part 87 and part 87A Park Road, Rydalmere

Area recommended to be added to the Land Reservation Acquisition Map (Local Open Space) and rezoned from R3 (Medium Density Residential) to RE1 (Public Recreation).