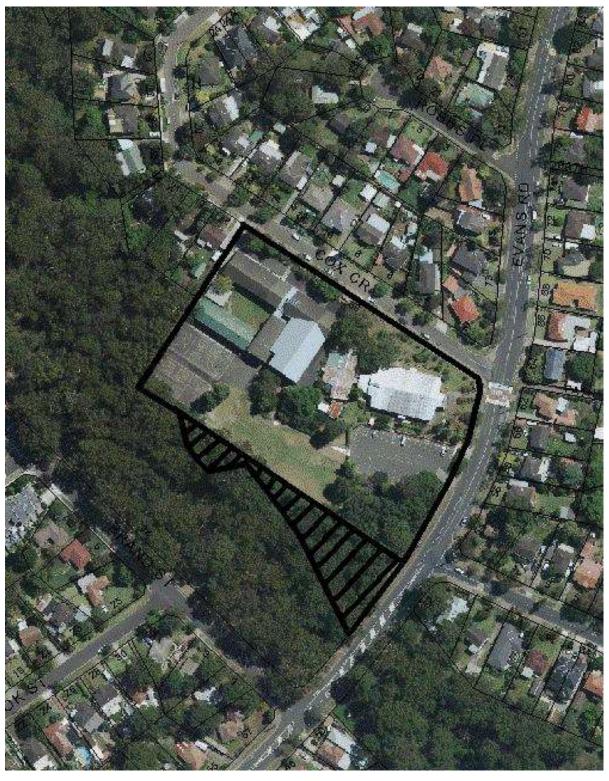

MAP 25: Part 59 Evans Road, Dundas Valley

Area recommended to be added to the Natural Resources – Biodiversity Map and the Natural Resources – Riparian Land & Waterways Map.