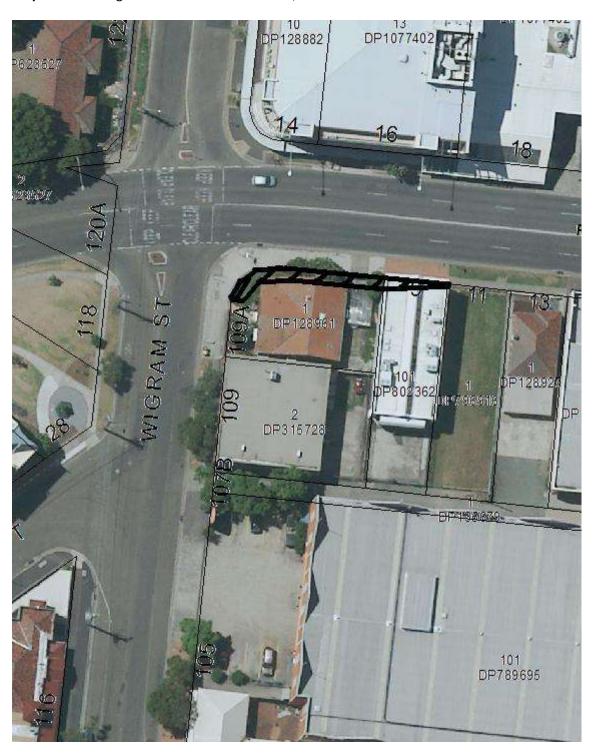

#### PROPOSED AMENDMENTS TO LAND RESERVATION ACQUISITION MAP - PARRAMATTA LEP 2011 – New reservations proposed to be added

Map 28: 109A Wigram Street & 9 Parkes Street, Harris Park

Map 29: 26, 28 and 30 Parkes Street, Harris Park