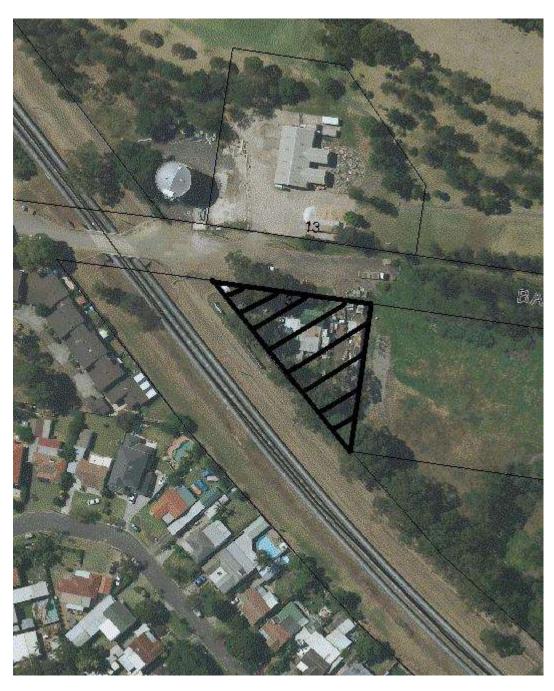

MAP 4: 3 Barbers Road, Guildford

Area recommended to be removed from the Land Reservation Acquisition Map (Local Environmental Conservation) and rezoned from E2 (Environmental Conservation) to R2 (Low Density Residential).