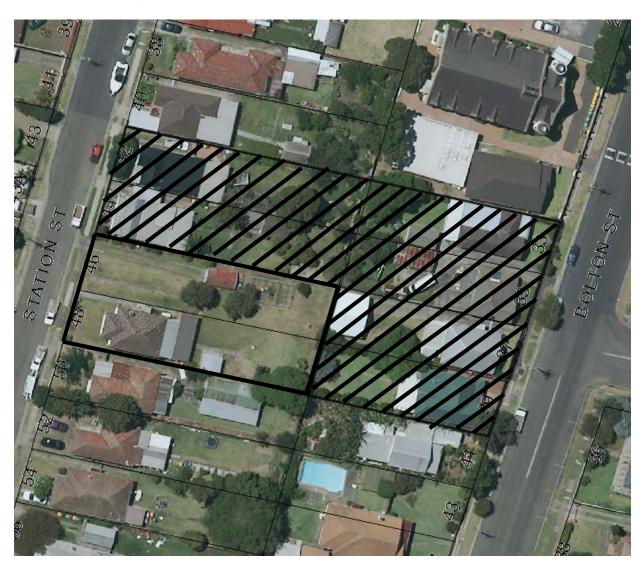

Area recommended to be added to the Land Reservation Acquisition Map (Local Environmental Conservation) and rezoned from R2 (Low Density Residential) to E2 (Environmental Conservation).

MAP 17: Nos. 33, 35, 37 & 39 Bolton Street and Nos. 42 & 44 Station Street, Guildford

Area recommended to be added to the Land Reservation Acquisition Map and rezoned from R3 (Medium Density Residential) to RE1 (Public Recreation).

Area to be rezoned from R3 (Medium Density Residential) to RE1 (Public Recreation).