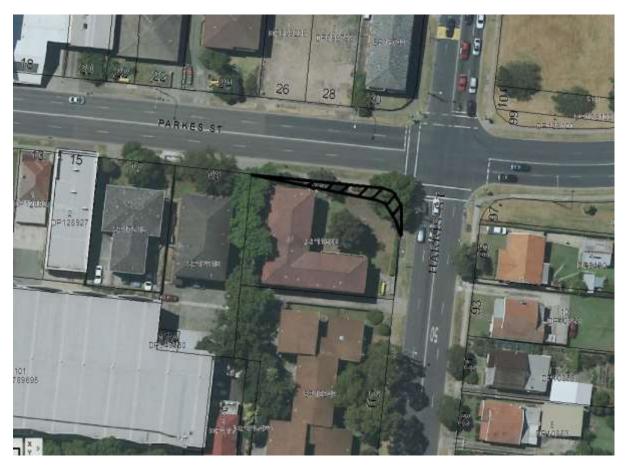

#### PROPOSED AMENDMENTS TO LAND RESERVATION ACQUISITION MAP - PARRAMATTA LEP 2011 – New reservations proposed to be added

Map 28: 109A Wigram Street & 9 Parkes Street, Harris Park

Map 29: 26, 28 and 30 Parkes Street, Harris Park

Map 30: 21 Parkes Street, Harris Park

Map 31: 83 and 63 Church Street, Parramatta

Area recommended to be added to the Land Reservation Acquisition Map (Classified Road) and rezone from B5 (Business Development) to SP2 Infrastructure (Classified Road).