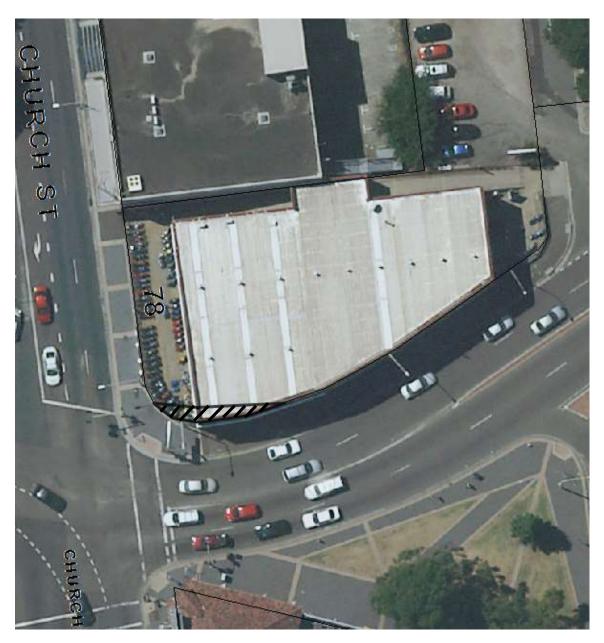

Map 32: 78 Church Street, Parramatta

Area recommended to be added to the Land Reservation Acquisition Map (Strategic Bus Corridor) and rezone from B4 (Mixed Use) to SP2 Infrastructure (Strategic Bus Corridor).