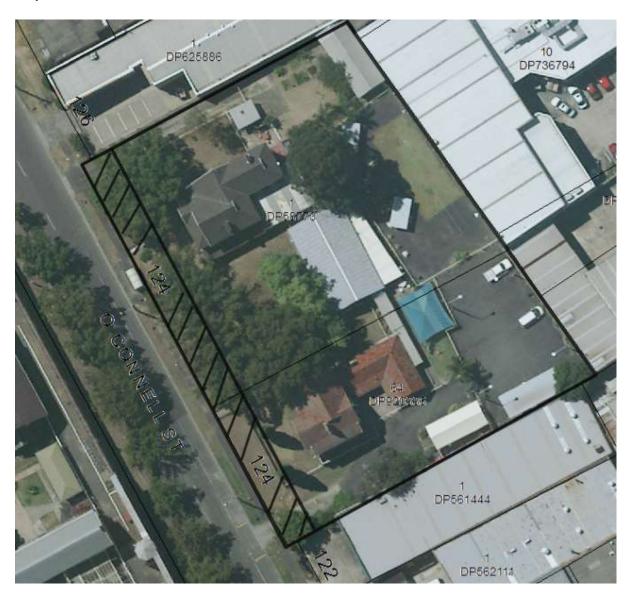

Map 7: 31 Prospect Street, Rosehill

Area recommended to be removed from the Land Reservation Acquisition Map (Local Open Space).

Map 8: Part 124 O'Connell Street, North Parramatta