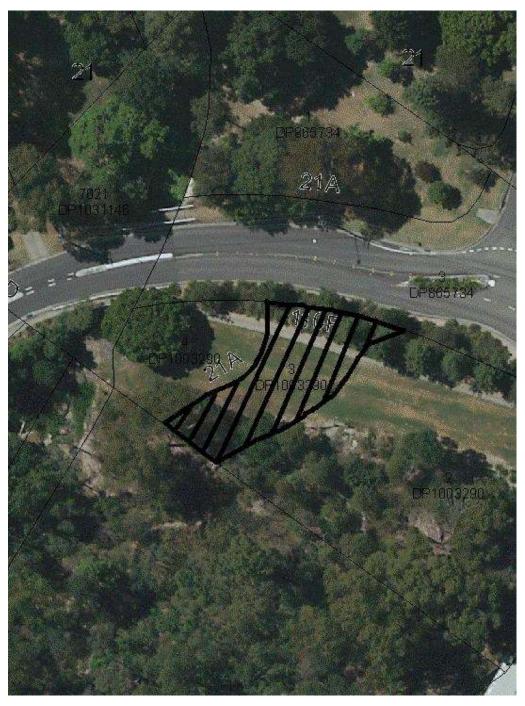

Area recommended to be added to the Land Reservation Acquisition Map (Local Environmental Conservation) and rezoned from R2 (Low Density Residential) to E2 (Environmental Conservation).

MAP 16: Part 54 Eastwood Avenue, Eastwood