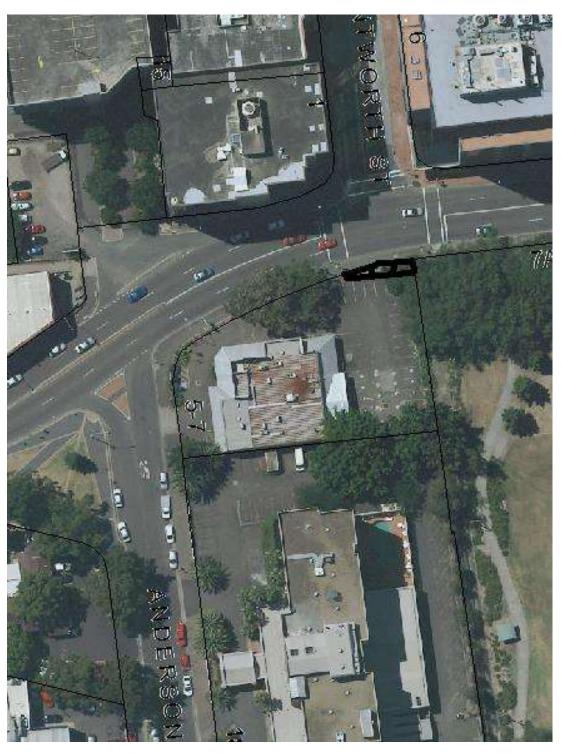

Map 33: 5-7 Parkes Street, Parramatta

Area recommended to be added to the Land Reservation Acquisition Map (Strategic Bus Corridor) and rezone from B4 (Mixed Use) to SP2 Infrastructure (Strategic Bus Corridor).