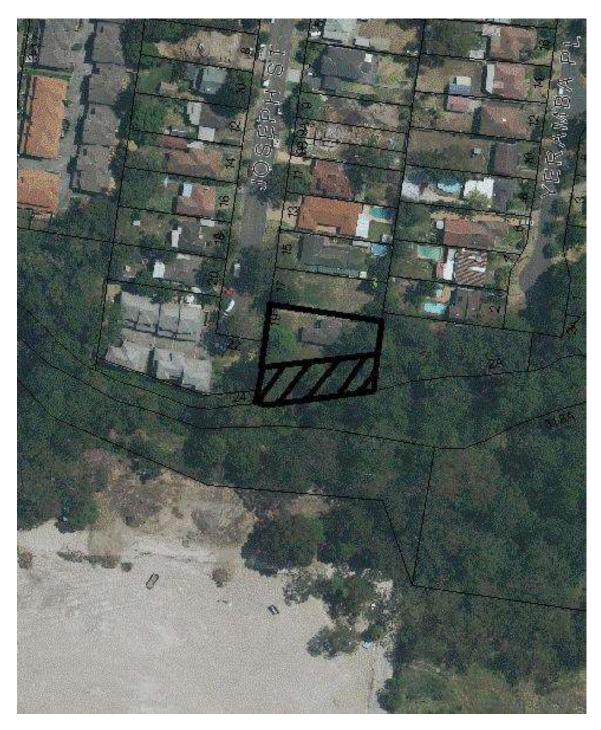

MAP 22: Part 19 Joseph Street, Rydalmere

Area recommended to be rezoned from W1 (Natural Waterways) to R2 (Low Density Residential) and to be added to the Natural Resources – Biodiversity Map and the Natural Resources – Riparian Land & Waterways Map.