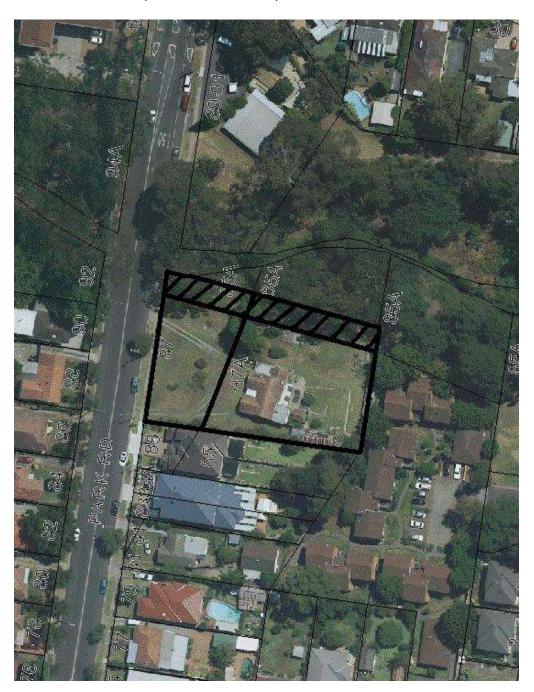

Rezone lots from unzoned to B1 (Neighbourhood zone) as exhibited under Amendment 9 of PLEP 2011.

MAP 10: Part 87 and part 87A Park Road, Rydalmere

Area recommended to be added to the Land Reservation Acquisition Map (Local Open Space) and rezoned from R3 (Medium Density Residential) to RE1 (Public Recreation).