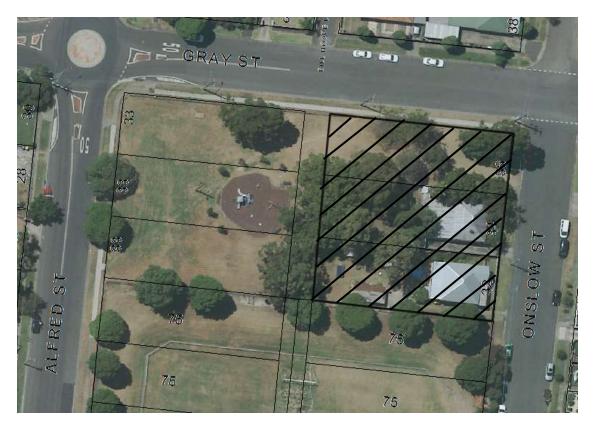

### AMENDMENTS TO OTHER PARRAMATTA LOCAL ENVIRONMENTAL PLAN 2011 MAPS – excluding the Land Reservation Acquisition Map

MAP 21: 32, 34 & 36 Onslow Street, Granville

Area recommended to be rezoned from R2 (Low Density Residential) to RE1 (Public Recreation).