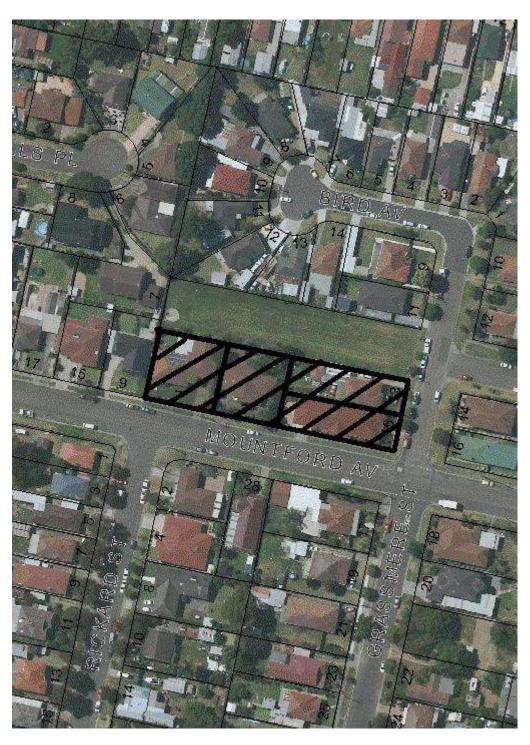

MAP 3: 3 & 7 Mountford Avenue and 13 to 15 Grassmere Street, Guildford

Area recommended to be removed from the Land Reservation Acquisition Map (Local Open Space) and rezoned from RE1 (Public Recreation) to R2 (Low Density Residential).