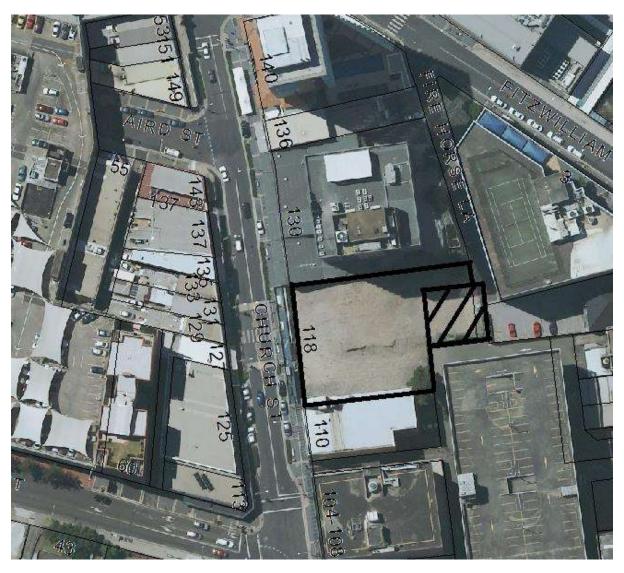

Area recommended to be removed from the Land Reservation Acquisition Map (Regional Open Space).

MAP 27: Part of No. 118 Church Street, Parramatta.

Area recommended to be removed from the Land Reservation Acquisition Map (Local Road Widening).