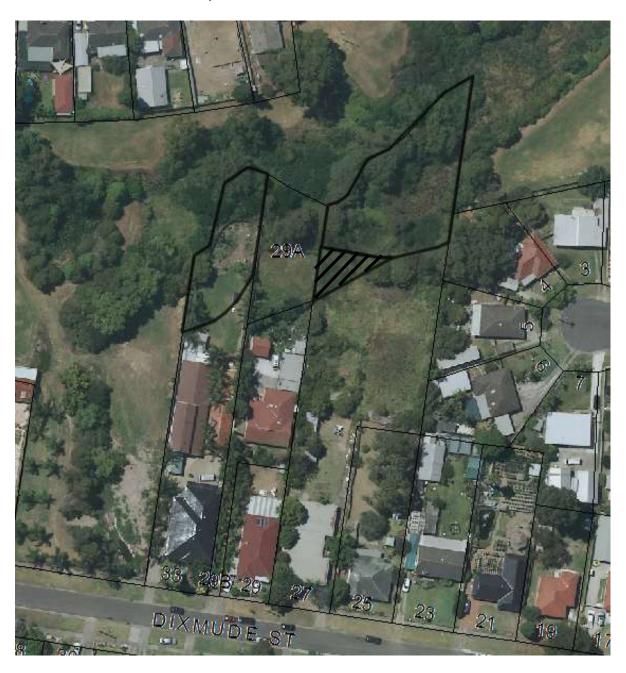

MAP 23: Part 27 Dixmude Street, South Granville

Area currently identified on the Natural Resources – Riparian Land & Waterways Map.

Additional area recommended to be added to the Natural Resources – Riparian Land & Waterways Map.