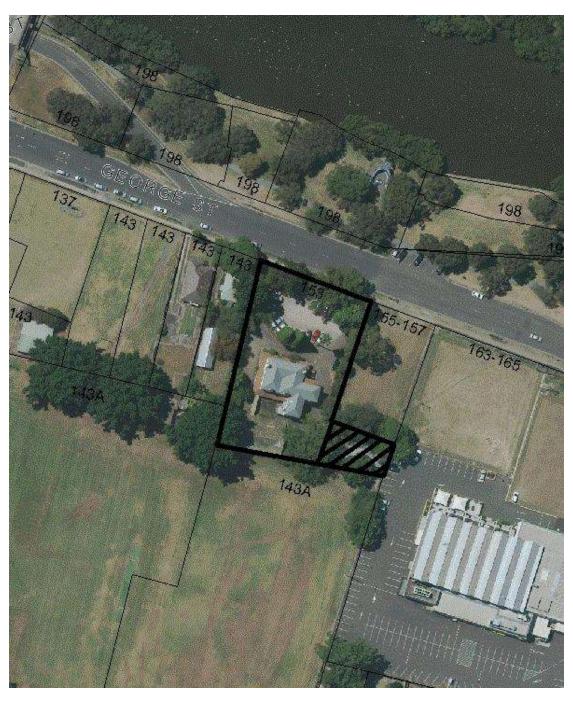

#### PROPOSED AMENDMENTS TO LAND RESERVATION ACQUISITION MAPS - PARRAMATTA LEP 2011 – Existing reservations proposed to be removed

MAP 1: 153 George Street, Parramatta

Area recommended to be retained as a reservation

Area recommended to be removed from the Land Reservation Acquisition Map (Local Open Space) and rezoned from RE1 (Public Recreation) to RE2 (Private Recreation).

MAP 2: 1 Park Road, Rydalmere

Area recommended to be removed from the Land Reservation Acquisition Map (Local Open Space)