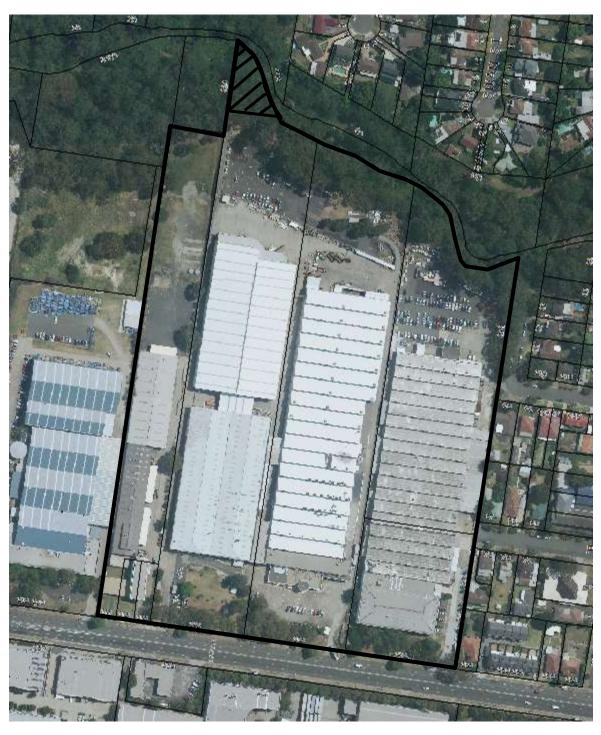

MAP 11: Part 338 Victoria Road, Rydalmere

Area recommended to be added to the Land Reservation Acquisition Map (Local Open Space) and rezoned from IN1 (General Industrial) to RE1 (Public Recreation).

MAP 12: Part 2 Crimea Street, Parramatta