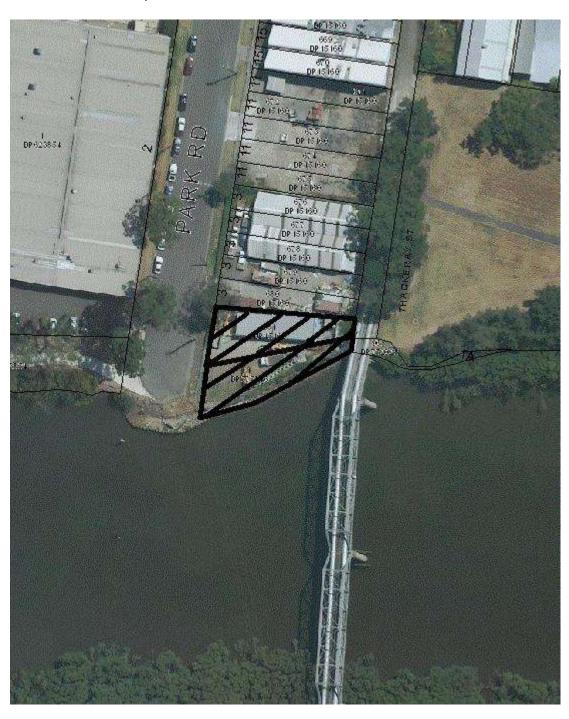

Area recommended to be removed from the Land Reservation Acquisition Map (Local Open Space) and rezoned from RE1 (Public Recreation) to RE2 (Private Recreation).

MAP 2: 1 Park Road, Rydalmere

Area recommended to be removed from the Land Reservation Acquisition Map (Local Open Space)