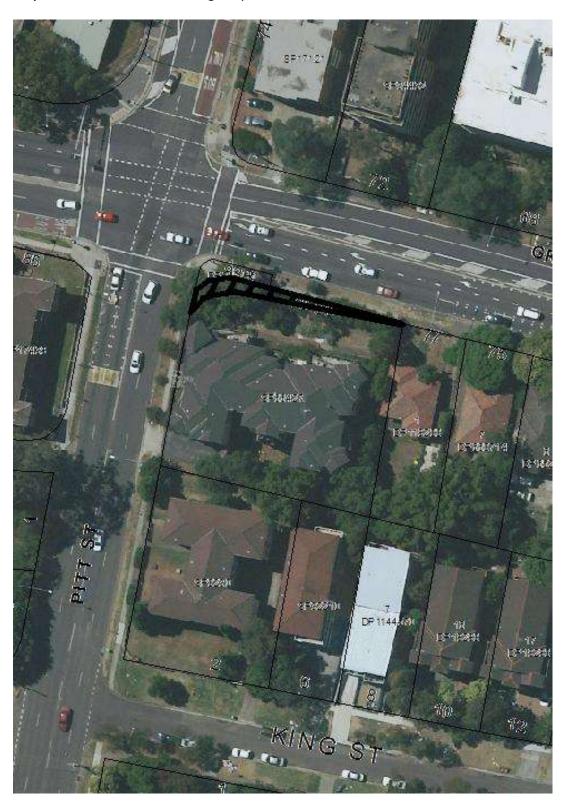

## PROPOSED AMENDMENTS TO LAND RESERVATION ACQUISITION MAP - PARRAMATTA CITY CENTRE LEP 2007 – Existing reservations proposed to be removed

Map 26: Part 82-88, Part 82A and Part 90 Phillip Street, Parramatta.

Area recommended to be removed from the Land Reservation Acquisition Map (Regional Open Space).

MAP 27: Part of No. 118 Church Street, Parramatta.

Area recommended to be removed from the Land Reservation Acquisition Map (Local Road Widening).