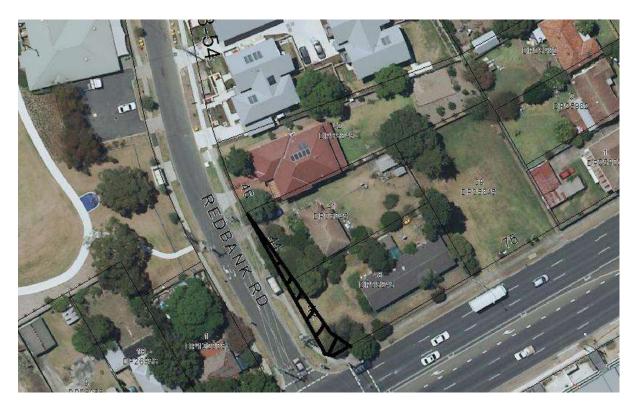

sition Map (Local Environmental Conservation) and rezoned from R2 (Low Density Residential) to E2 (Environmental Conservation).

MAP 17: Nos. 33, 35, 37 & 39 Bolton Street and Nos. 42 & 44 Station Street, Guildford





Area recommended to be added to the Land Reservation Acquisition Map and rezoned from R3 (Medium Density Residential) to RE1 (Public Recreation).



Area to be rezoned from R3 (Medium Density Residential) to RE1 (Public Recreation).

Map 18: 58, 60, 62, 64 & 66A Darcy Road, Wentworthville





Map 19: 79-83 Great Western Highway, Parramatta





Area recommended to be added to the Land Reservation Acquisition Map (Classified Road) and rezoned from R4 (High Density Residential) to SP2 Infrastructure (Classified Road).

MAP 20: Part of Nos. 42 and 44 Redbank Road, Northmead





### AMENDMENTS TO OTHER PARRAMATTA LOCAL ENVIRONMENTAL PLAN 2011 MAPS – excluding the Land Reservation Acquisition Map

MAP 21: 32, 34 & 36 Onslow Street, Granville





Area recommended to be rezoned from R2 (Low Density Residential) to RE1 (Public Recreation).

MAP 22: Part 19 Joseph Street, Rydalmere





Area recommended to be rezoned from W1 (Natural Waterways) to R2 (Low Density Residential) and to be added to the Natural Resources – Biodiversity Map and the Natural Resources – Riparian Land & Waterways Map.

MAP 23: Part 27 Dixmude Street, South Granville





Area currently identified on the Natural Resources – Riparian Land & Waterways Map.



Additional area recommended to be added to the Natural Resources – Riparian Land & Waterways Map.

MAP 24: Part 55 Lydbrook Street, Wes