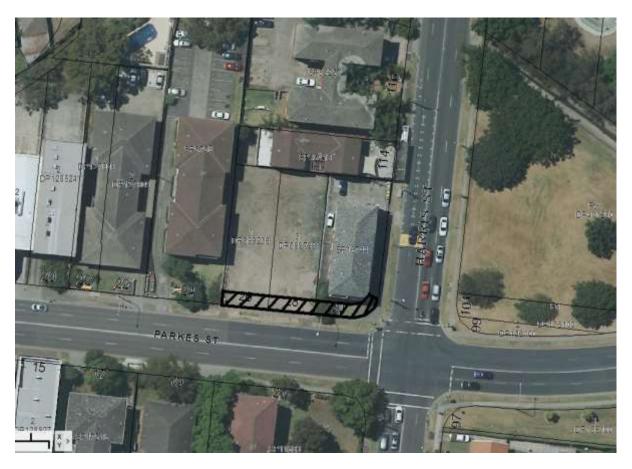

#### PROPOSED AMENDMENTS TO LAND RESERVATION ACQUISITION MAP - PARRAMATTA LEP 2011 – New reservations proposed to be added

Map 28: 109A Wigram Street & 9 Parkes Street, Harris Park

Map 29: 26, 28 and 30 Parkes Street, Harris Park