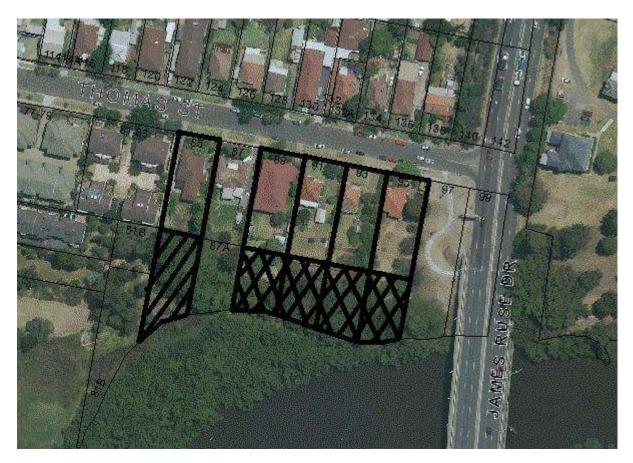

MAP 13: Part 85, part 89, part 91, part 93 and part 95 Thomas Street, Parramatta

Area recommended to be added to the Land Reservation Acquisition Map (Local Open Space) and rezoned from R4 (High Density Residential) to RE1 (Public Recreation).