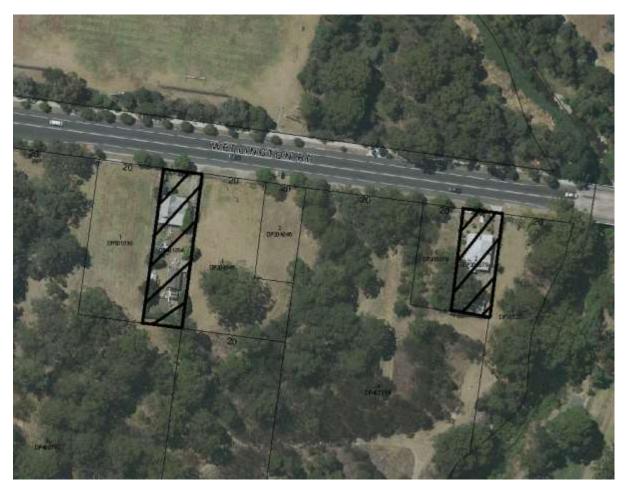

Rezone subject lands from E2 (Environmental Conservation) and W1 (Natural Waterways) to R2 (Low Density Residential).

MAP 6: 4 and 16 Wellington Road, South Granville

Area recommended to be removed from the Land Reservation Acquisition Map (Environmental Conservation) and rezoned from E2 (Environmental Conservation) and W1 (Natural Waterways) to R2 (Low Density Residential).