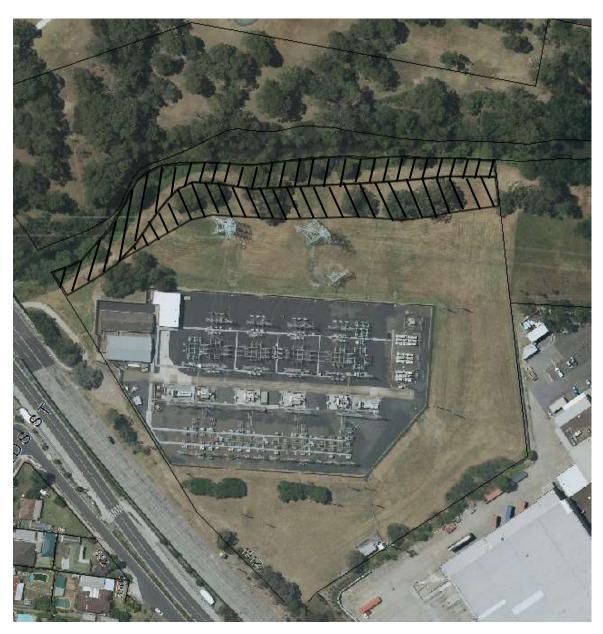

Area recommended to be added to the Land Reservation Acquisition Map (Local Environmental Conservation) and rezoned from R2 (Low Density Residential) to E2 (Environmental Conservation).

MAP 16: Part 54 Eastwood Avenue, Eastwood