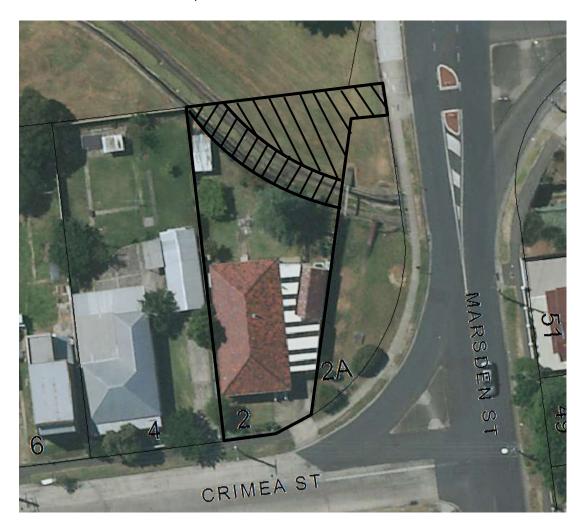

MAP 11: Part 338 Victoria Road, Rydalmere

Area recommended to be added to the Land Reservation Acquisition Map (Local Open Space) and rezoned from IN1 (General Industrial) to RE1 (Public Recreation).

MAP 12: Part 2 Crimea Street, Parramatta

Area recommended to be added to the Land Reservation Acquisition Map (Local Open Space) and rezoned from R3 (Medium Density Residential) to W1 (Natural Waterways).

Area recommended to be added to the Land Reservation Acquisition Map (Local Open Space) and rezoned from R3 (Medium Density Residential) to RE1 (Public recreation).