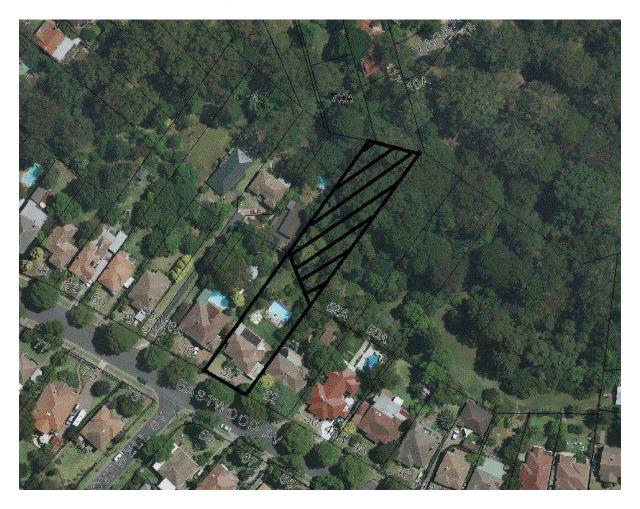

Area recommended to be added to the Land Reservation Acquisition Map (Local Environmental Conservation) and rezoned from R2 (Low Density Residential) to E2 (Environmental Conservation).

MAP 17: Nos. 33, 35, 37 & 39 Bolton Street and Nos. 42 & 44 Station Street, Guildford